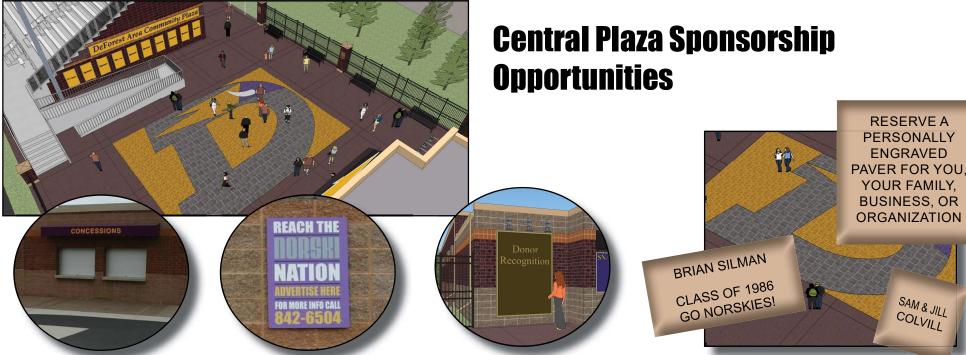

#### **Custom Sponsor Sign**

Contact Information

\_\_\_\_\_ I am interested in purchasing a custom sponsor sign. Someone will contact you soon to make arrangements for your purchase.

#### **Personalized Pavers**

Use separate paver order form. Additional forms are available at the DASD Administrative Center (500 South Cleveland Ave, DeForest) and online at www.deforestschools.org.

\$\_\_\_\_\_ Monetary Gift

# Four ways to show your Norski pride!

- Concession Stand Sponsorship
   Central Plaza
   years......\$2,000
   Currently taken until 2023
- 2) Custom Sponsor Sign
  Central Plaza
  5 years.....\$500
- 4) Monetary Gift..... Any amount

#### Donor Recognition

Cash contributions over \$500 will be recognized on the Central Plaza Donor Recognition plaque.

Questions? Contact Kathy Davis at 842-6504 or kdavis@deforestschools.org

See reverse side for ordering information.

**Custom Sponsor Sign** 

**Concession Stand** 

**Donor Recognition** 

**Personalized Pavers** 