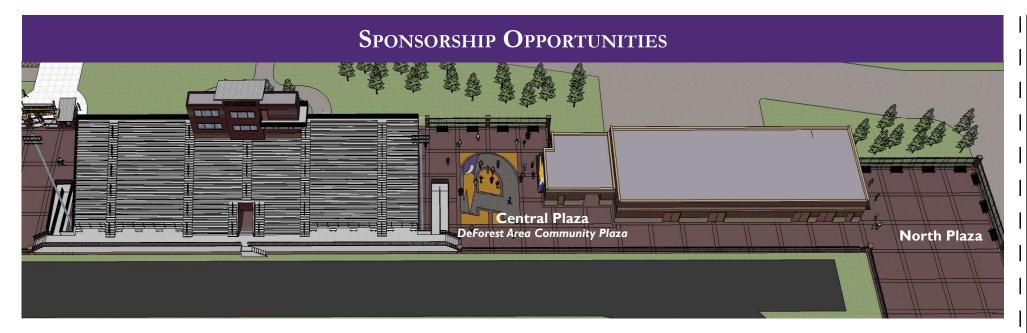

# Four ways to show your Norski pride!

- Concession Stand Sponsorship
   Central Plaza
   years......\$2,000
   Currently taken until 2023
- 2) Custom Sponsor Sign
  Central Plaza
  5 years.....\$500
- 4) Monetary Gift..... Any amount

#### Donor Recognition

Cash contributions over \$500 will be recognized on the Central Plaza Donor Recognition plaque.

Questions? Contact Kathy Davis at 842-6504 or kdavis@deforestschools.org

See reverse side for ordering information.